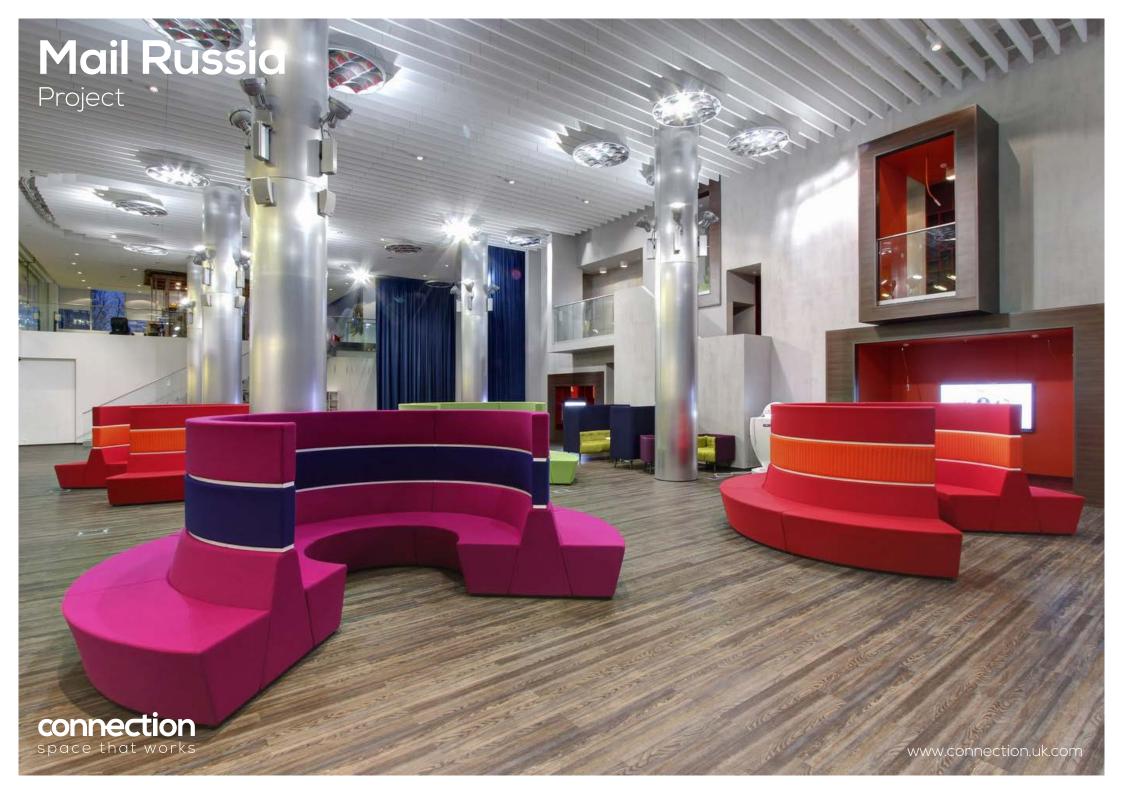

## Mail Russia Project

## Solution

Mail.ru's headquarters has been transformed from a shell into a lively environment with multiple meeting and collaboration areas.

Hive was used to create four intimate, visually and acoustically screened meeting areas.

Outer benches provide a place to rest without disturbing users of the internal benches, and bright colours create a much more lively open space. The huge atrium within Mail.ru's headquarters has been transformed from a shell into a lively environment with multiple meeting and collaboration areas.