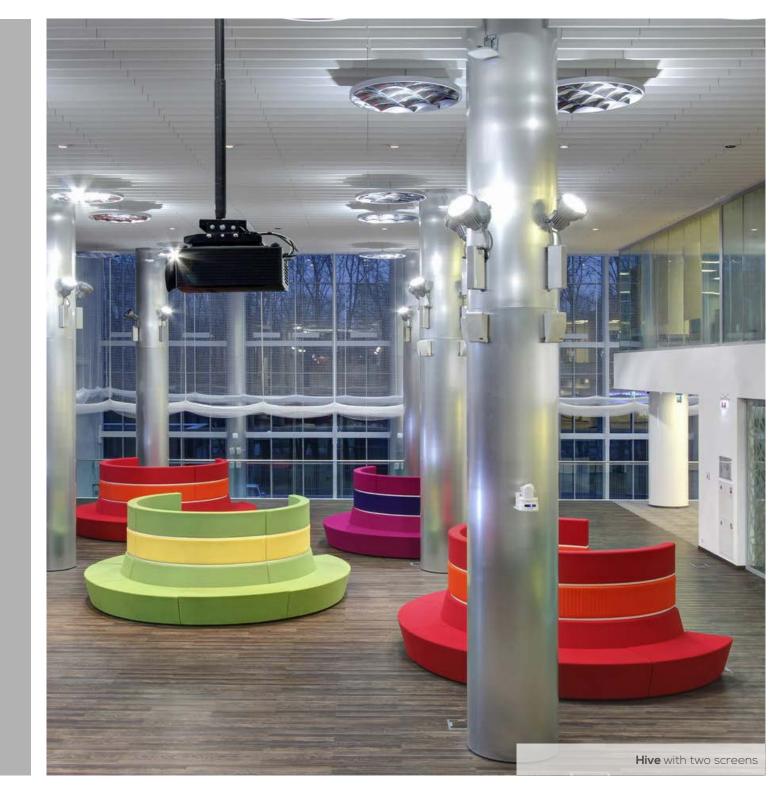

## Solution

Mail.ru's headquarters has been transformed from a shell into a lively environment with multiple meeting and collaboration areas.

Hive was used to create four intimate, visually and acoustically screened meeting areas.

Outer benches provide a place to rest without disturbing users of the internal benches, and bright colours create a much more lively open space. The huge atrium within Mail.ru's headquarters has been transformed from a shell into a lively environment with multiple meeting and collaboration areas.