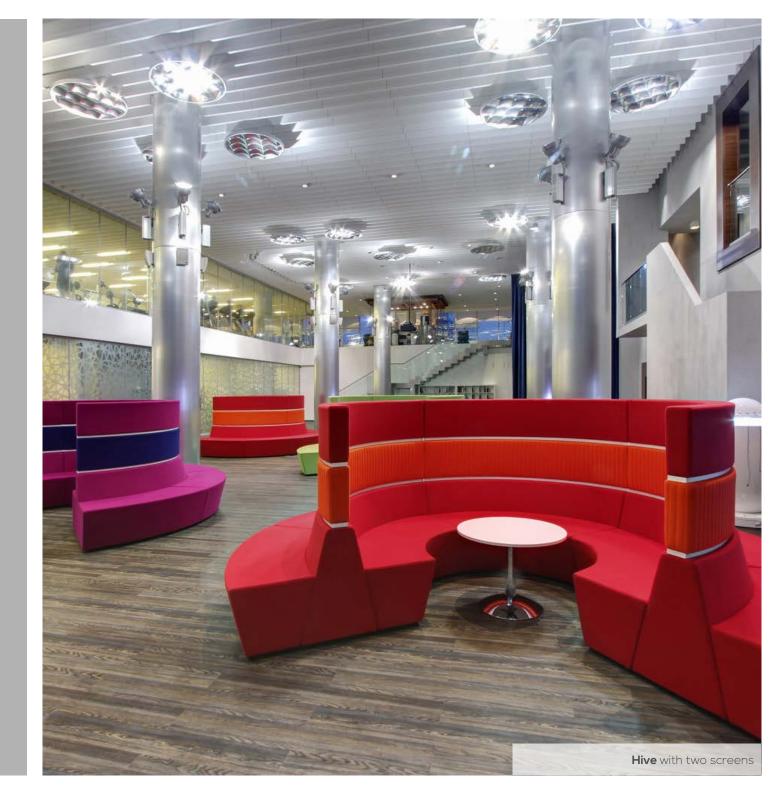

## Solution

Mail.ru's headquarters has been transformed from a shell into a lively environment with multiple meeting and collaboration areas.

Hive was used to create four intimate, visually and acoustically screened meeting areas.

Outer benches provide a place to rest without disturbing users of the internal benches, and bright colours create a much more lively open space. The huge atrium within Mail.ru's headquarters has been transformed from a shell into a lively environment with multiple meeting and collaboration areas.